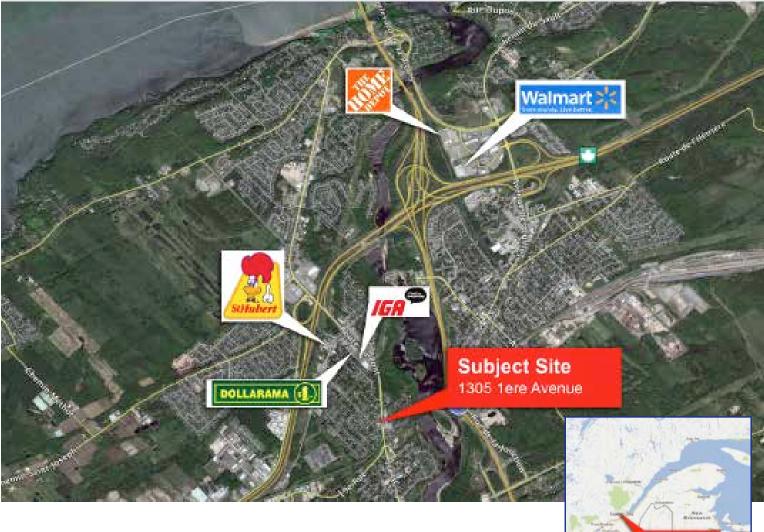

# Saint-Redempteur, Quebec

1305 1ere Avenue

## Saint-Redempteur, Quebec

1305 1ere Avenue

### **Property Highlights**

- Close proximity to the Trans-Canada Highway
- Located on busy commercial strip
- Close proximity to dense residential area
- Only minutes away from the heart of Quebec City