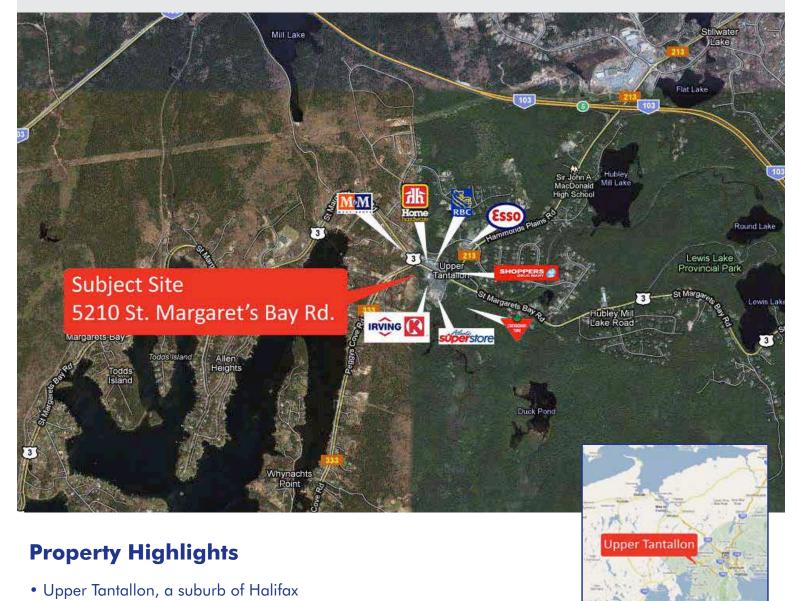

# Tantallon, Nova Scotia

Location on the scenic route to Peggy's Cove, 5210 St. Margaret's Bay Rd.

- 20 km from central Halifax, on the way to Peggy's Cove, a popular tourist destination
- 2 km from St. Margaret's Bay, a popular yachting destination
- Restaurants, Canadian Tire, Sobeys, Superstore, Irving Circle K, Subway and Bank nearby
- 30 minutes from Halifax International Airport
- Designated as a Suburban Commuter Centre Halifax Regional Plan
- Zoned for as-of-right commercial development

## Tantallon, Nova Scotia

Location on the scenic route to Peggy's Cove, 5210 St. Margaret's Bay Rd.