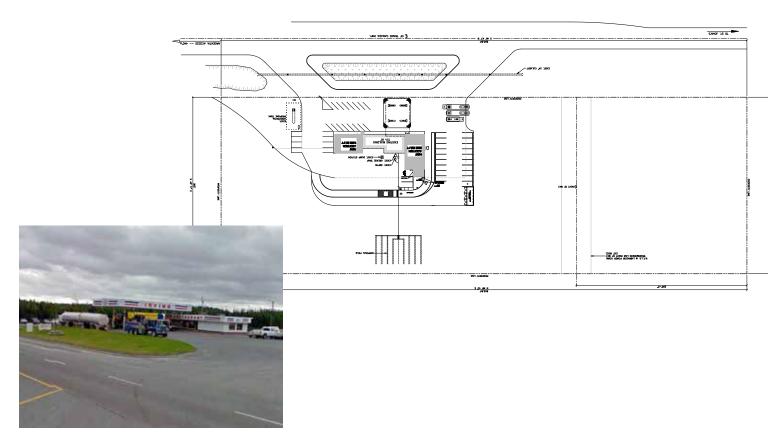

# Whitbourne, Newfoundland

Trans-Canada Highway



## **Property Highlights**

- Direct access to Trans-Canada Highway
- Natural stopping point for passing vehicles
- Major cross-roads of Avalon Peninsula



## Whitbourne, Newfoundland

Trans Canada Highway



### **Project Details**

Site Area: 6.16 ac or 2.5 ha

#### Tenants of our properties include:

BMO, Subway, McDonald's, Tim Hortons, Canadian Tire, Dunkin' Donuts, Carquest, Dairy Queen, Circle K, A&W, Quizno's, Rogers, NL Liquor Corporation, Coast Tire & Auto, Thrifty Car Rental, Canada Post, Couche-Tard, Hogan Tire, CAT Scale, TD Bank, Harvey's, Pharmasave, Sleep Country, Pita Pit

Irving Oil is a privately owned regional refining and marketing company with a history of long-term partnerships and relationships. Our company offers significant holdings in Quebec, Atlantic Canada, and New England. With a portfolio that consists of prime real estate locations off major exits, our properties are ideal for fast food and quick service industries.