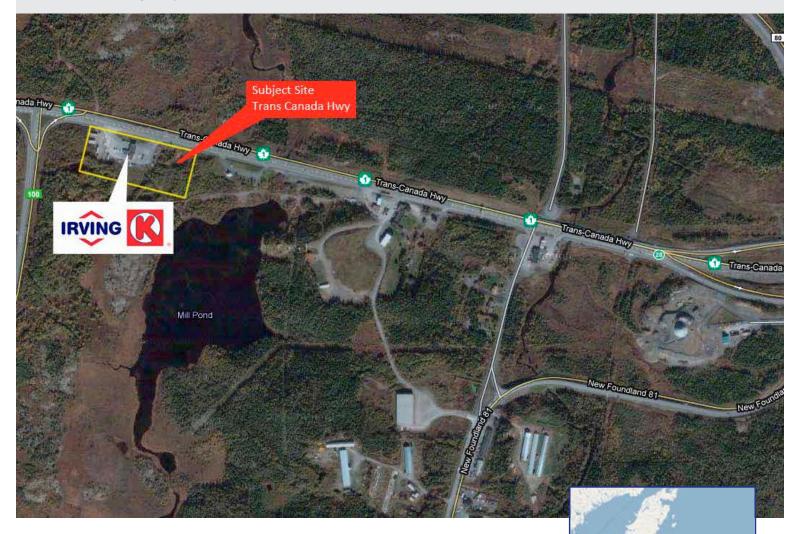

# Whitbourne, Newfoundland

Trans-Canada Highway

## **Property Highlights**

- Direct access to Trans-Canada Highway
- Natural stopping point for passing vehicles
- Major cross-roads of Avalon Peninsula

## Whitbourne, Newfoundland

Trans Canada Highway