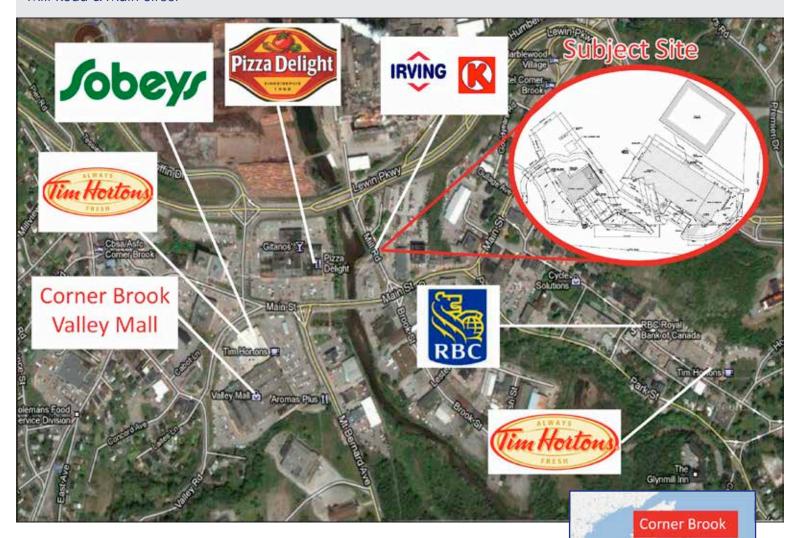

## **Property Highlights**

- Located in the heart of Corner Brook
- Surrounded by food establishments, grocery chains, banks and retail shopping
- Only seconds away from the largest shopping centre in Corner Brook: The Corner Brook Valley Mall
- Located in one of the busiest areas of Corner Brook