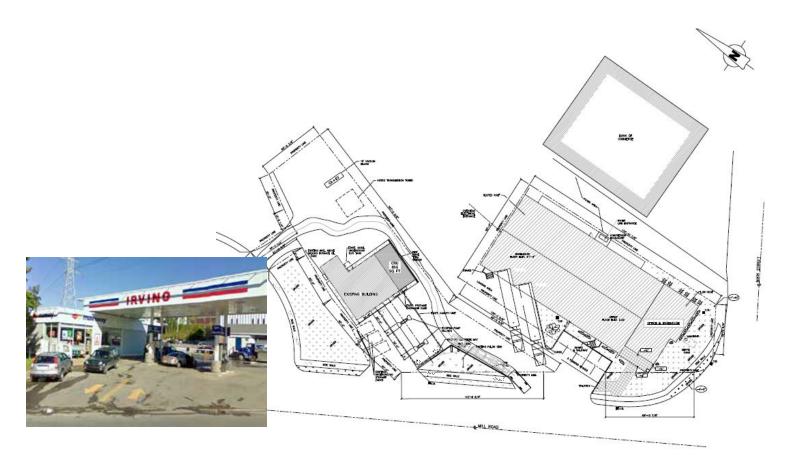

# **Corner Brook, NL**

Mill Road & Main Street



## **Property Highlights**

- Located in the heart of Corner Brook
- Surrounded by food establishments, grocery chains, banks and retail shopping
- Only seconds away from the largest shopping centre in Corner Brook: The Corner Brook Valley Mall
- Located in one of the busiest areas of Corner Brook



## **Corner Brook, NL**

Mill Road & Main Street



### **Project Details**

**Property ID:** 1200-0593-1-0030

### **Population**

Total Population: **27,202**Total Private Dwellings: **11,697** 

#### Tenants of our properties include:

BMO, Subway, McDonald's, Tim Hortons, Canadian Tire, Dunkin' Donuts, Carquest, Dairy Queen, Circle K, A&W, Quizno's, Rogers, NL Liquor Corporation, Coast Tire & Auto, Thrifty Car Rental, Canada Post, Couche-Tard, Hogan Tire, CAT Scale, TD Bank, Harvey's, Pharmasave, Sleep Country, Pita Pit

Irving Oil is a privately owned regional refining and marketing company with a history of long-term partnerships and relationships. Our company offers significant holdings in Quebec, Atlantic Canada, and New England. With a portfolio that consists of prime real estate locations off major exits, our properties are idea