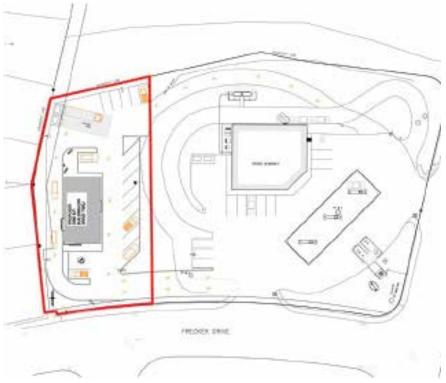

# St. John's, Newfoundland

Frecker Drive & Hamlyn Road



### **Property Highlights**

- Minutes to Village Shopping Centre
- Prime central location in West End Neighbourhood
- Great corner lot
- Exposure and access from Frecker Dr. and Hamlyn Rd.



## St. John's, Newfoundland

Frecker Drive & Hamlyn Road





#### **Project Details**

#### **Population**

**St. John's: 100,646** within 5 km: **69,060** 

#### Tenants of our properties include:

BMO, Subway, McDonald's, Tim Hortons, Canadian Tire, Dunkin' Donuts, Carquest, Dairy Queen, Circle K, A&W, Quizno's, Rogers, NL Liquor Corporation, Coast Tire & Auto, Thrifty Car Rental, Canada Post, Couche-Tard, Hogan Tire, CAT Scale, TD Bank, Harvey's, Pharmasave, Sleep Country, Pita Pit

Irving Oil is a privately owned regional refining and marketing company with a history of long-term partnerships and relationships. Our company offers significant holdings in Quebec, Atlantic Canada, and New England. With a portfolio that consists of prime real estate locations off major exits, our properties are ideal for fast food and quick service industries.