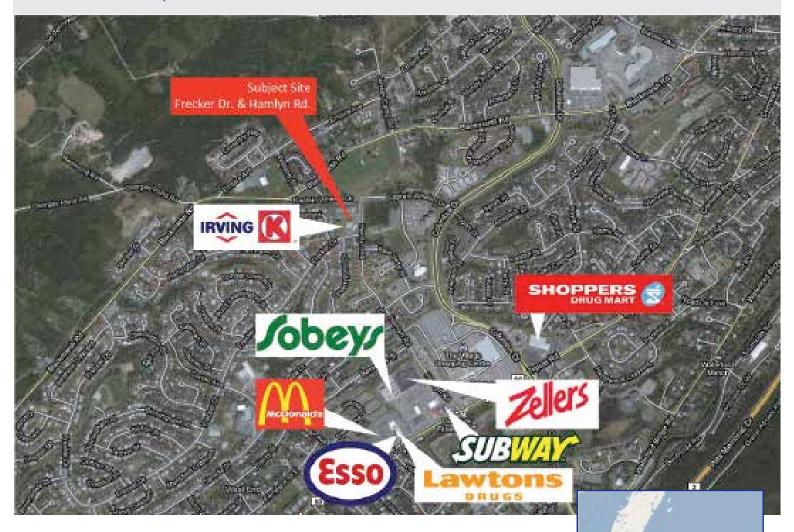

# St. John's, Newfoundland

Frecker Drive & Hamlyn Road

### **Property Highlights**

- Minutes to Village Shopping Centre
- Prime central location in West End Neighbourhood
- Great corner lot
- Exposure and access from Frecker Dr. and Hamlyn Rd.