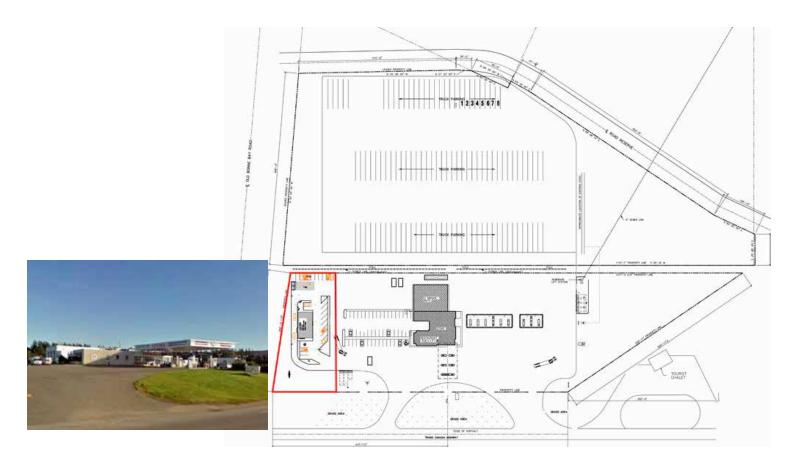

# Deer Lake, Newfoundland

62-106 Trans-Canada Highway



### **Property Highlights**

- New businesses may be eligible for tax exemptions
- Direct access to Trans-Canada Highway (Route 1)
- Major highway intersection (Trans-Canada and Hwy 430)
- Strategic location at gateway into town
- Irving 24 truck stop





# Deer Lake, Newfoundland

62-106 Trans Canada Highway



#### **Project Details**

#### Tenants of our properties include:

BMO, Subway, McDonald's, Tim Hortons, Canadian Tire, Dunkin' Donuts, Carquest, Dairy Queen, Circle K, A&W, Quizno's, Rogers, NL Liquor Corporation, Coast Tire & Auto, Thrifty Car Rental, Canada Post, Couche-Tard, Hogan Tire, CAT Scale, TD Bank, Harvey's, Pharmasave, Sleep Country, Pita Pit

Irving Oil is a privately owned regional refining and marketing company with a history of long-term partnerships and relationships. Our company offers significant holdings in Quebec, Atlantic Canada, and New England. With a portfolio that consists of prime real estate locations off major exits, our properties are ideal for fast food and quick service industries.

Marc Gosselin 506.202.2209 marc.gosselin@irvingoil.com Susan Baxter 506.-