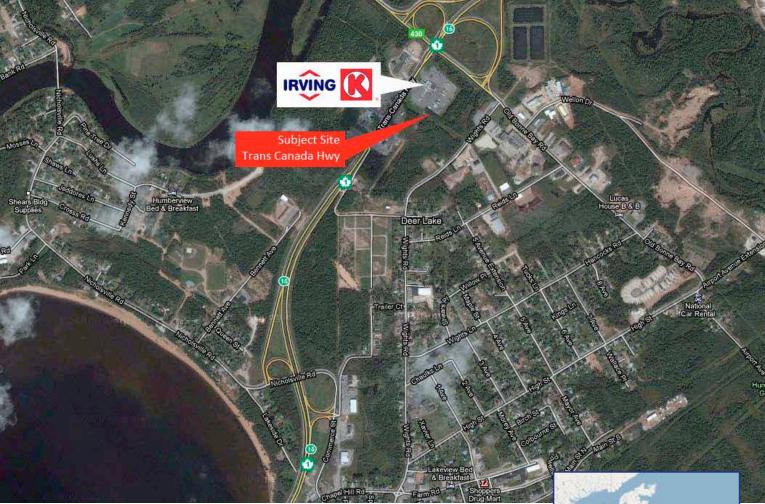

# Deer Lake, Newfoundland

62-106 Trans-Canada Highway

### **Property Highlights**

- New businesses may be eligible for tax exemptions
- Direct access to Trans-Canada Highway (Route 1)
- Major highway intersection (Trans-Canada and Hwy 430)
- Strategic location at gateway into town
- Irving 24 truck stop