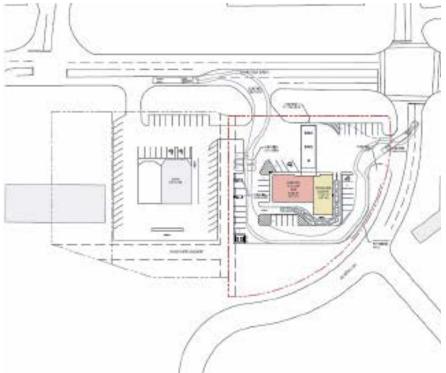

# Clarenville, Newfoundland

Manitoba Drive



### **Property Highlights**

- Clarenville is known as the hub of Placentia Bay
- Located on one of Clarenville's busiest streets
- Located near White Hills Ski Hill
- Down the road from the Dr. G.B. Cross Hospital
- High school located on an adjacent property
- · Located in a dense retail and commercial area



## Clarenville, Newfoundland

Manitoba Drive





#### **Project Details**

**Property ID:** 1055-420-0600, 1055-543-0-0570

#### **Population**

6,040

Total Private Dwellings: 3,656

#### Tenants of our properties include:

BMO, Subway, McDonald's, Tim Hortons, Canadian Tire, Dunkin' Donuts, Carquest, Dairy Queen, Circle K, A&W, Quizno's, Rogers, NL Liquor Corporation, Coast Tire & Auto, Thrifty Car Rental, Canada Post, Couche-Tard, Hogan Tire, CAT Scale, TD Bank, Harvey's, Pharmasave, Sleep Country, Pita Pit

Irving Oil is a privately owned regional refining and marketing company with a history of long-term partnerships and relationships. Our company offers significant holdings in Quebec, Atlantic Canada, and New England. With a portfolio that consists of prime real estate locations off major exits, our properties are ideal for fast