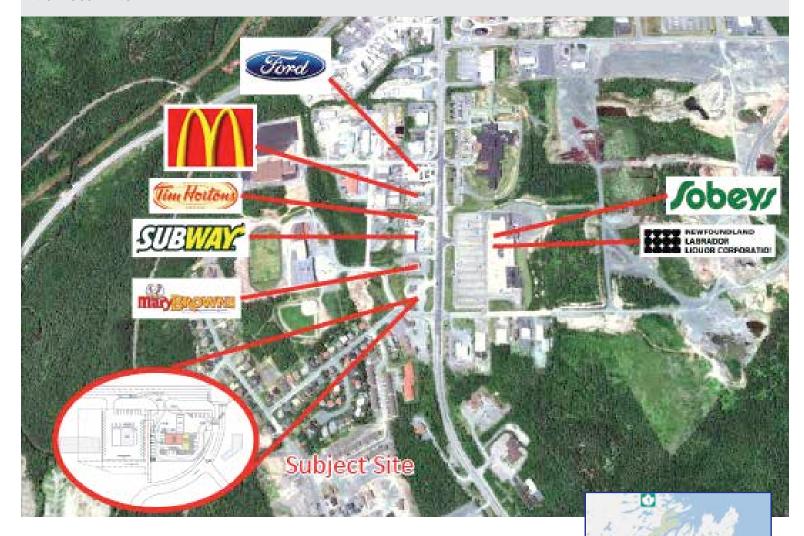

### **Property Highlights**

- Clarenville is known as the hub of Placentia Bay
- Located on one of Clarenville's busiest streets
- Located near White Hills Ski Hill
- Down the road from the Dr. G.B. Cross Hospital
- High school located on an adjacent property
- · Located in a dense retail and commercial area

#### Tenants of our properties include:

BMO, Subway, McDonald's, Tim Hortons, Canadian Tire, Dunkin' Donuts, Carquest, Dairy Queen, Circle K, A&W, Quizno's, Rogers, NL Liquor Corporation, Coast Tire & Auto, Thrifty Car Rental, Canada Post, Couche-Tard, Hogan Tire, CAT Scale, TD Bank, Harvey's, Pharmasave, Sleep Country, Pita Pit