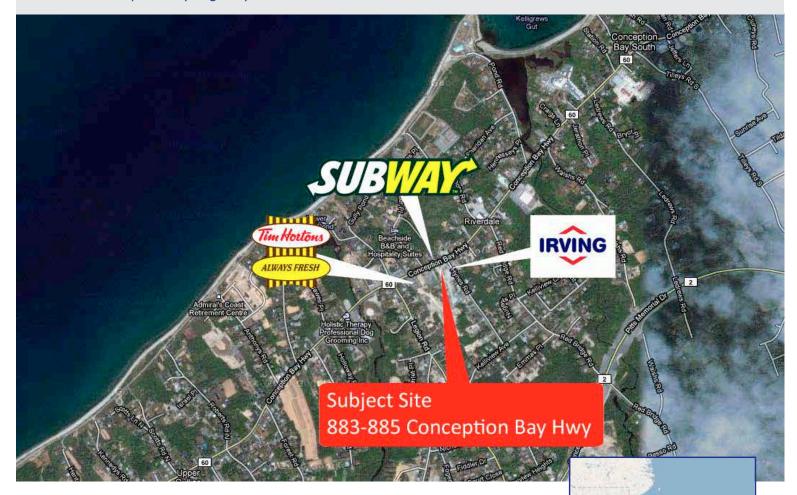

# **Conception Bay South, NL**

883-885 Conception Bay Highway

### **Property Highlights**

- On the highway connecting many towns of greater Conception Bay South
- Great tourist destination
- 20 minutes to St. John's
- Minutes from the coastline

onception Bay South