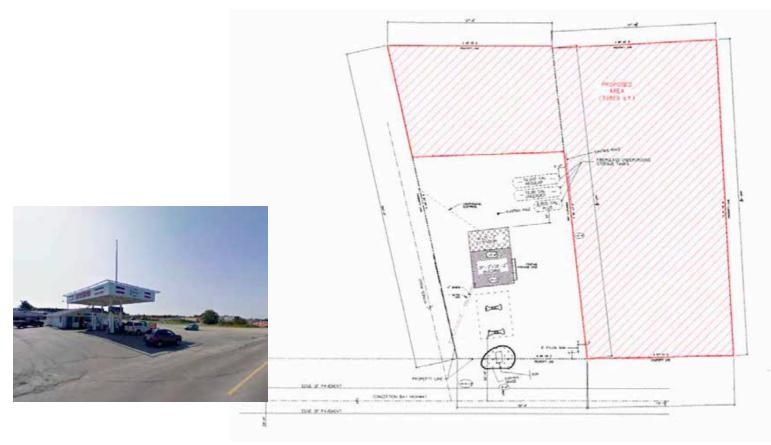

#### **Project Details**

### **Population**

Population: 21,966
Median Age: 38.3
Median Income: \$56,157

**Site Area:** 39, 869 Sq. ft.