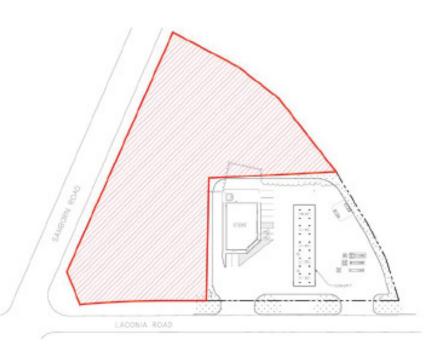

# **Tilton, New Hampshire**

90 Laconia Road



### **Property Highlights**

- 600 metres off of Highway I-93
- Convenient highway commercial location (Exit 20)
- Stopping point for travelers to Laconia Airport and Lake Winnipesaukee vacation community
- Adjacent to Tanger Outlets (50 brand name shops)
- Next to major community employer



## **Tilton, New Hampshire**

90 Laconia Road





## **Project Details**

**Site Area:** 1.6 Acres/69,549 sq. ft.

#### Tenants of our properties include:

BMO, Subway, McDonald's, Tim Hortons, Canadian Tire, Dunkin' Donuts, Carquest, Dairy Queen, Circle K, A&W, Quizno's, Rogers, NL Liquor Corporation, Coast Tire & Auto, Thrifty Car Rental, Canada Post, Couche-Tard, Hogan Tire, CAT Scale, TD Bank, Harvey's, Pharmasave, Sleep Country, Pita Pit

Irving Oil is a privately owned regional refining and marketing company with a history of long-term partnerships and relationships. Our company offers significant holdings in Quebec, Atlantic Canada, and New England. With a portfolio that consists of prime real estate locations off major exits, our properties are ideal for fast food and quick service industries.