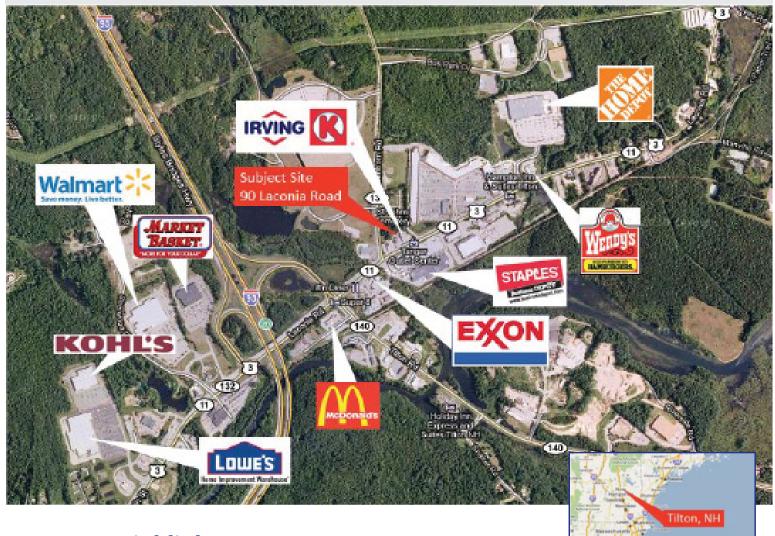

# **Tilton, New Hampshire**

90 Laconia Road

### **Property Highlights**

- 600 metres off of Highway I-93
- Convenient highway commercial location (Exit 20)
- Stopping point for travelers to Laconia Airport and Lake Winnipesaukee vacation community
- Adjacent to Tanger Outlets (50 brand name shops)
- Next to major community employer

## **Tilton, New Hampshire**

90 Laconia Road