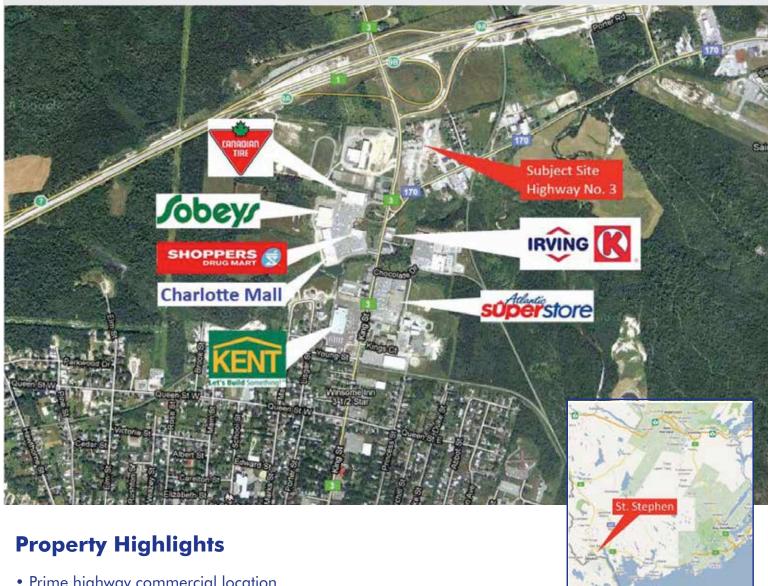

## St. Stephen, New Brunswick

Highway No. 3

- Prime highway commercial location
- Conveniently located with access to major cities in Atlantic Canada and the Eastern United States
- 1 km to Canada/USA border crossing
- 1.5 km to St. Stephen Airport
- Hub for the many forest-related businesses

## St. Stephen, New Brunswick

Highway No. 3

## **Project Details**

**Property ID:** 01259803, 15017171, 01261437,

01260926, 01261429,01261080

Site Area: 13.5 Acres or 5.47 ha