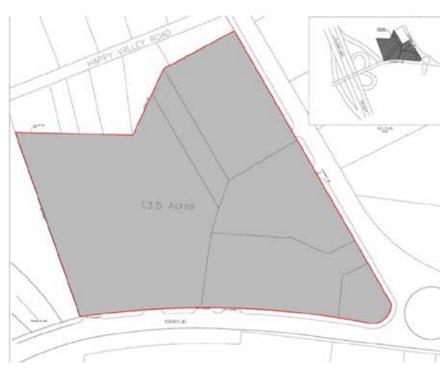

## **Project Details**

**Property ID:** 01259803, 15017171, 01261437,

01260926, 01261429,01261080

Site Area: 13.5 Acres or 5.47 ha