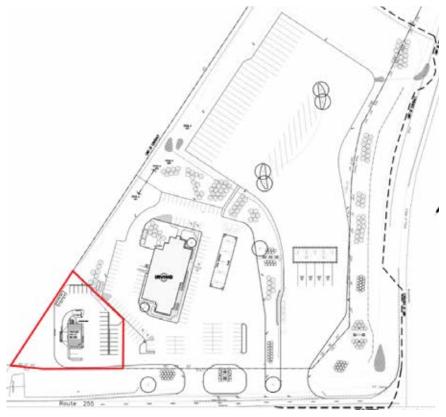

## Saint-André, New Brunswick

Prime highway commercial location, Grand Falls Big Stop



- Great ingliffical access and violeting
- On highway between Fredericton and Edmundston
- Only 5 km from Grand Falls
- Irving 24
- Adjacent to an Irving/Circle K site
- Great opportunity for a QSR
- Minutes to United States border crossing
- Centre for economic activity in Northern NB
- 85 km to the Quebec border



# Saint-André, New Brunswick

Prime highway commercial location, Grand Falls Big Stop





### **Project Details**

**Property ID:** 35320563

### **Population**

Grand Falls: **5,600** Within 5 km: **6,851** 

#### Tenants of our properties include:

BMO, Subway, McDonald's, Tim Hortons, Canadian Tire, Dunkin' Donuts, Carquest, Dairy Queen, Circle K, A&W, Quizno's, Rogers, NL Liquor Corporation, Coast Tire & Auto, Thrifty Car Rental, Canada Post, Couche-Tard, Hogan Tire, CAT Scale, TD Bank, Harvey's, Pharmasave, Sleep Country, Pita Pit

Irving Oil is a privately owned regional refining and marketing company with a history of long-term partnerships and relationships. Our company offers significant holdings in Quebec, Atlantic Canada, and New England. With a portfolio that consists of prime real estate locations off major exits, our properties are ideal for fast food and quick