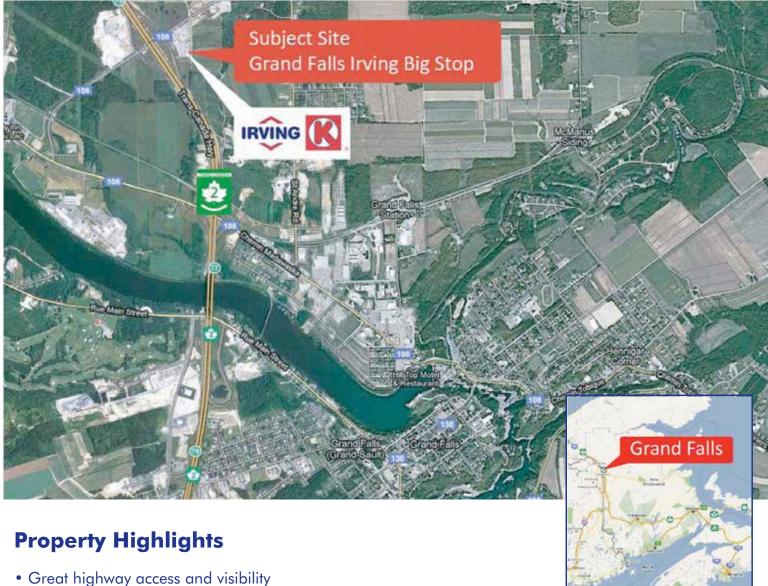

## Saint-André, New Brunswick

Prime highway commercial location, Grand Falls Big Stop

- Great ingliffical access and violeting
- On highway between Fredericton and Edmundston
- Only 5 km from Grand Falls
- Irving 24
- Adjacent to an Irving/Circle K site
- Great opportunity for a QSR
- Minutes to United States border crossing
- Centre for economic activity in Northern NB
- 85 km to the Quebec border

# Saint-André, New Brunswick

Prime highway commercial location, Grand Falls Big Stop