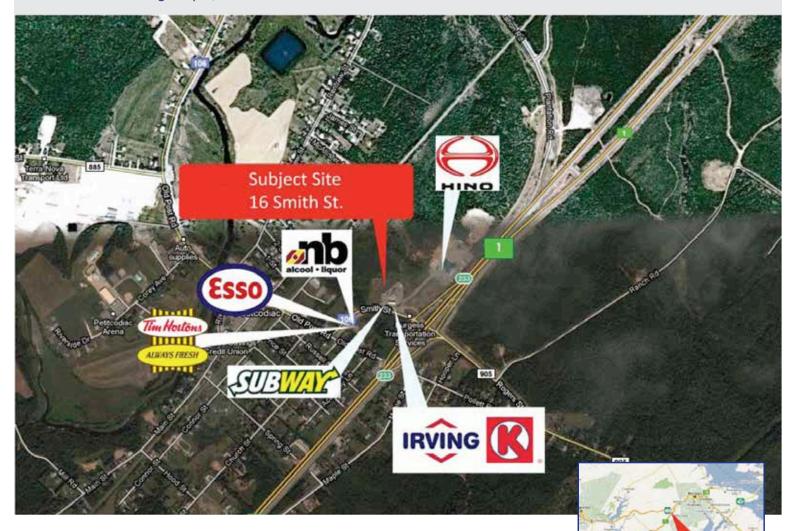

# Petitcodiac, New Brunswick

Great location off Highway 1, 16 Smith St.

## **Property Highlights**

- Centrally located between Moncton and Sussex off Highway 1
- 30 min to Moncton
- 1.9 acres of vacant land adjacent to Irving retail location ready for development
- Great visibility from highway
- Ideal for fast food restaurants
- Adjacent to Irving, Circle K, and Subway

## Petitcodiac, New Brunswick

Great location off Highway 1, 16 Smith St.