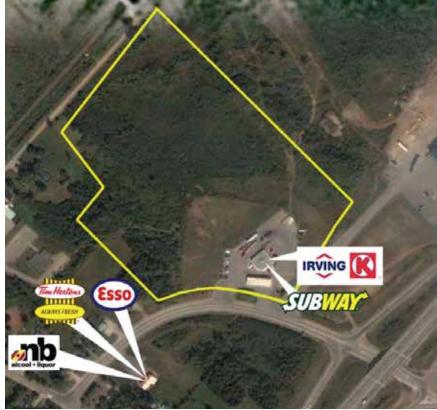

## **Property Highlights**

- Centrally located between Moncton and Sussex off Highway 1
- 30 min to Moncton
- 1.9 acres of vacant land adjacent to Irving retail location ready for development
- Great visibility from highway
- Ideal for fast food restaurants
- Adjacent to Irving, Circle K, and Subway