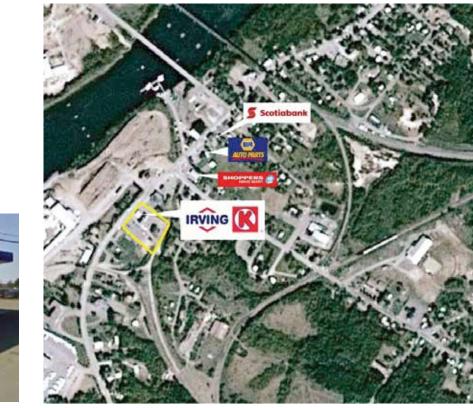

# **Chipman, New Brunswick**

Great Main Street location

- 50 km to the Trans-Canada Highway
- Central hub servicing Moncton, Saint John, Fredericton and Miramichi
- Small local runway nearby
- Service community for villages on Grand Lake
- Ideal location for quick service restaurant

## **Chipman, New Brunswick**

Great Main Street location