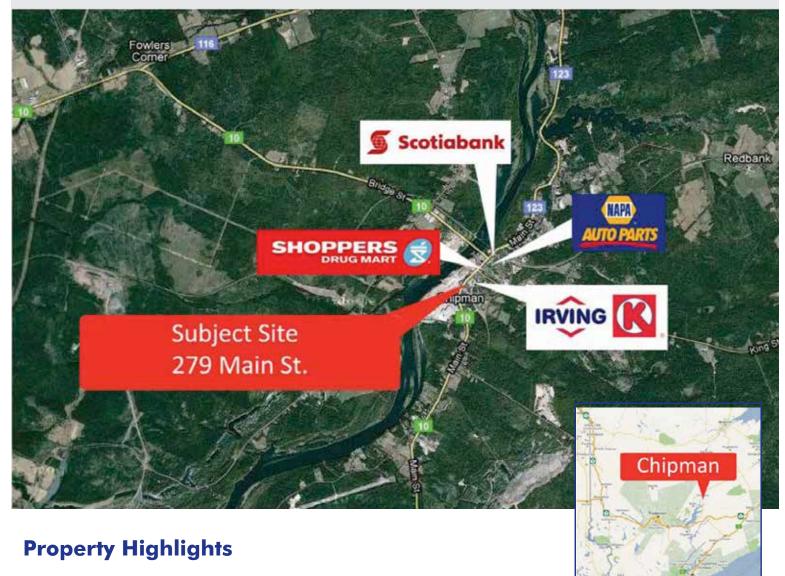

# **Chipman, New Brunswick**

Great Main Street location

- 50 km to the Trans-Canada Highway
- Central hub servicing Moncton, Saint John, Fredericton and Miramichi
- Small local runway nearby
- Service community for villages on Grand Lake
- Ideal location for quick service restaurant

## **Chipman, New Brunswick**

Great Main Street location