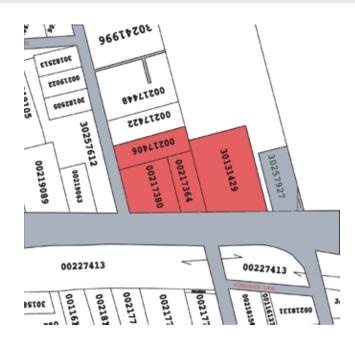

### **Project Details**

Property ID: 00217364, 00217380, 00217406,

30131429

Adjacent Irving/Circle K: 5,370 SF or 498.89 m<sup>2</sup>

**Space Available:** 1400 sq. ft. +/-