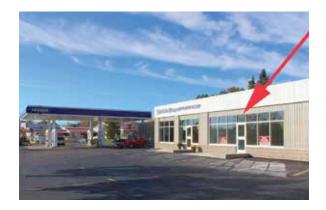

### **Project Details**

Property ID: 00217364, 00217380, 00217406,

30131429

Adjacent Irving/Circle K: 5,370 SF or 498.89 m<sup>2</sup>

**Space Available:** 1400 sq. ft. +/-