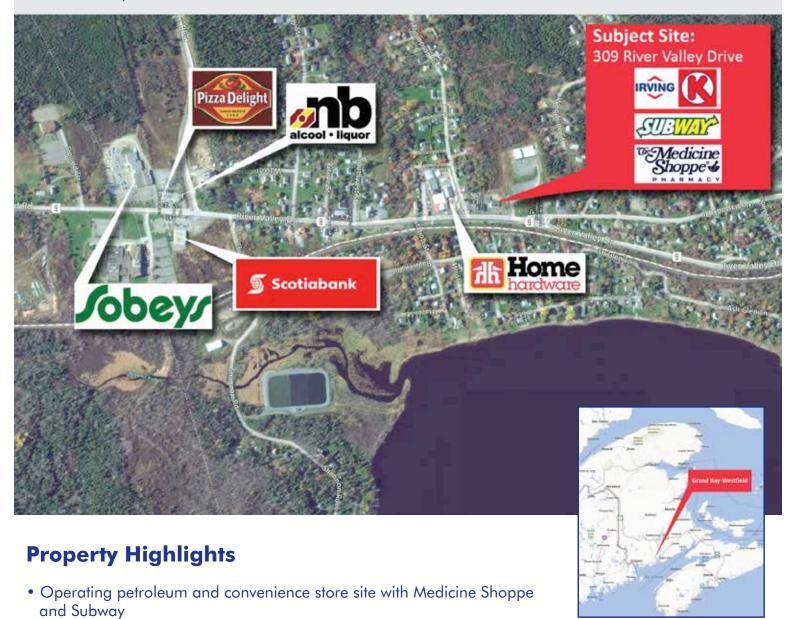

# **Grand Bay-Westfield, New Brunswick**

309 River Valley Drive

- Located along a busy and main road through Grand Bay-Westfield
- Within 1 km of Sobeys, Tim Hortons, Subway and Home Hardware
- Higher income residential area on the outside of Saint John

# **Grand Bay-Westfield, New Brunswick**

309 River Valley Drive