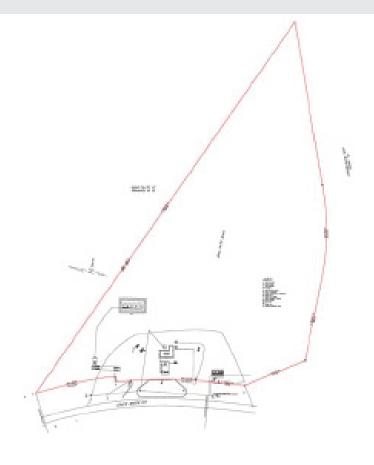

## Medway, Maine

Route 157



- Major transportation link between New England and Canada
- Gateway to Maine's largest wilderness area
- Year-round outdoor enthusiast destination
- En route to Millinocket Municipal Airport



## Medway, Maine

Route 157





## **Project Details**

Site Area: 14.73 acres

## **Tenants of our properties include:**

BMO, Subway, McDonald's, Tim Hortons, Canadian Tire, Dunkin' Donuts, Carquest, Dairy Queen, Circle K, A&W, Quizno's, Rogers, NL Liquor Corporation, Coast Tire & Auto, Thrifty Car Rental, Canada Post, Couche-Tard, Hogan Tire, CAT Scale, TD Bank, Harvey's, Pharmasave, Sleep Country, Pita Pit

Irving Oil is a privately owned regional refining and marketing company with a history of long-term partnerships and relationships. Our company offers significant holdings in Quebec, Atlantic Canada, and New England. With a portfolio that consists of prime real estate locations off major exits, our properties are ideal for fast food and quick service industries.