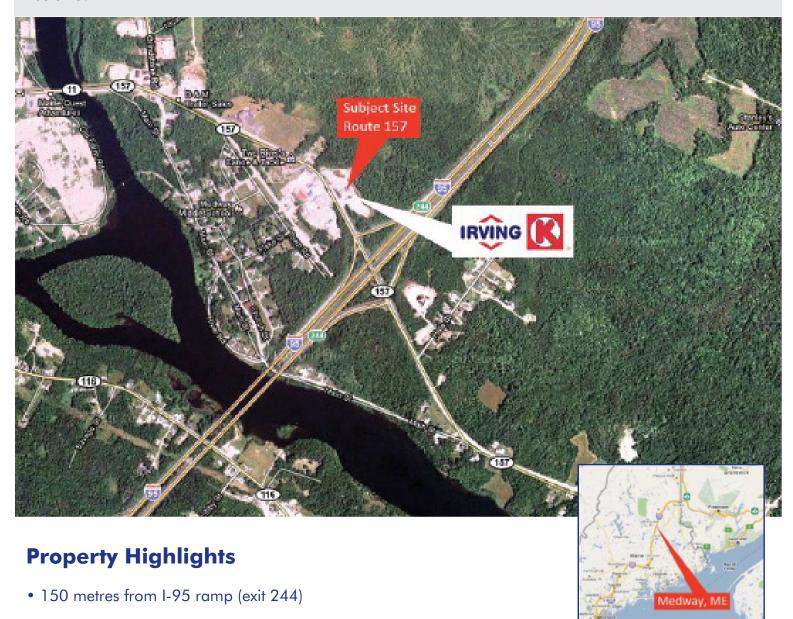

## Medway, Maine

Route 157

- Major transportation link between New England and Canada
- Gateway to Maine's largest wilderness area
- Year-round outdoor enthusiast destination
- En route to Millinocket Municipal Airport

## Medway, Maine

Route 157

## **Project Details**

Site Area: 14.73 acres